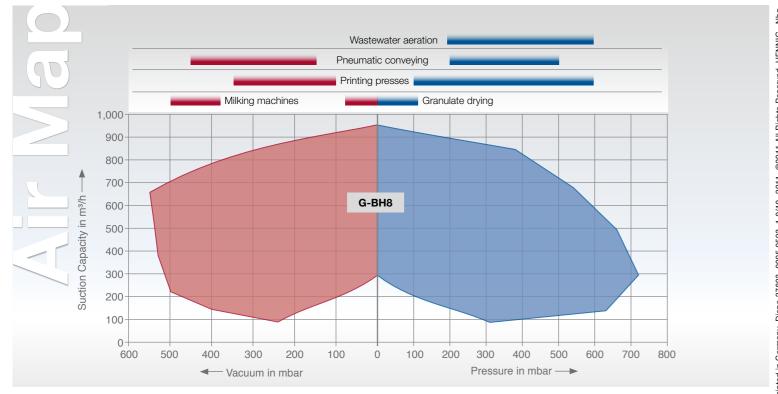

## **Optimizing your processes**

Flexible speed drives make sure you consume just the power you need.