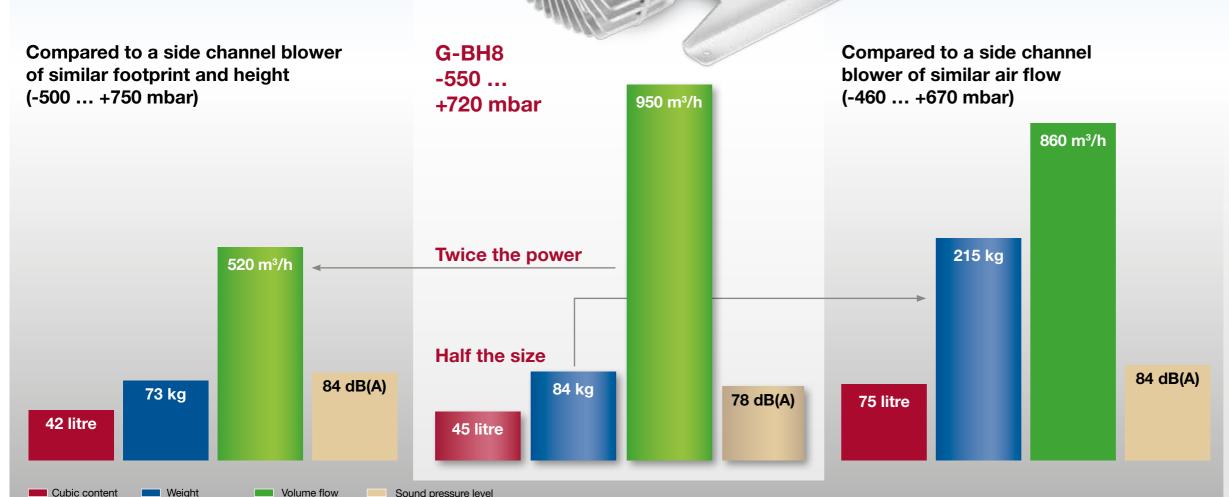

Elmo Rietschle is a brand of **Gardner Denver's Industrial Products** Group and part of Blower Operations

#### Gardner Denver Schopfheim GmbH

Roggenbachstraße 58 79650 Schopfheim · Germany Phone +49 7622 392-0

+49 7622 392-300

#### **Gardner Denver Deutschland GmbH**

Industriestraße 26 97616 Bad Neustadt · Germany Phone +49 9771 6888-0 +49 9771 6888-4000

www.gd-elmorietschle.de · er.de@gardnerdenver.com



G-BH8: Half the size. Twice the power.



# G-BH8

# Half the size Twice the power Half the noise

# Technical Highlights

- Lower energy consumption thanks to higher pump efficiency
- ✓ Flexible speed drive
- ✓ Noise emission reduced by half
- ✓ Pulsation free compression
- ✓ Virtually maintenance free





### **Achieving sustainability**

High impact material reduces hardware demands. Maintenance free with no wearing parts.

## **Reducing your costs**

Life cycle cost champions thanks to high energy efficiency and low costs for shipping, storing and installing.

## **Optimizing your processes**

Flexible speed drives make sure you consume just the power you need.